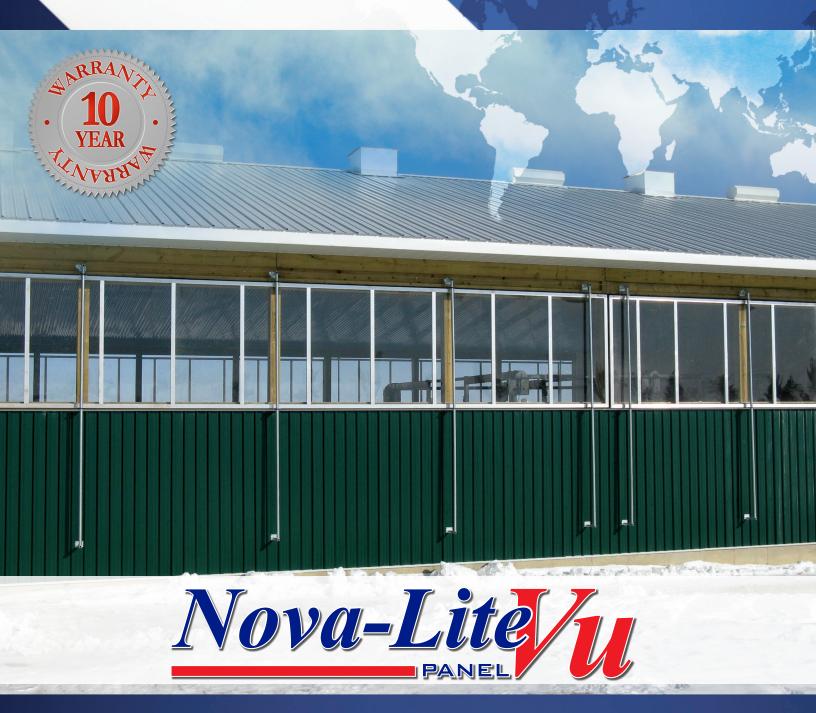

## Providing Natural Light & Ventilation!

When only the most attractive and durable ventilation and natural light panel will do, then Nova-Lite Vu is your number one choice!

**Durable & Attractive Clear View Panels** 

## The Nova-Lite Vu Panel

Sun-North Systems Ltd. manufactures and installs Nova-Lite Vu sliding crystal clear acrylic glass panels in a wide range of sizes. The panels are virtually unbreakable and allow full light penetration.

Nova-Lite Vu offers a variable ventilation opening with an all aluminum heavy duty window frame assembly. Our clients find it the best panels for their tie stall barns, milking parlours and equine areas.