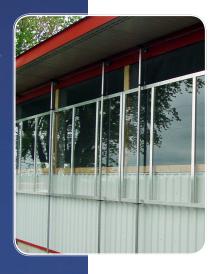

## The Nova-Lite Vu Panel

Sun-North Systems Ltd. manufactures and installs Nova-Lite Vu sliding crystal clear acrylic glass panels in a wide range of sizes. The panels are virtually unbreakable and allow full light penetration.

Nova-Lite Vu offers a variable ventilation opening with an all aluminum heavy duty window frame assembly. Our clients find it the best panels for their tie stall barns, milking parlours and equine areas.

- Continuous sidewall windows made to fit any length.
- 12" to 6' in height.
- Minimum maintenance.
- Stainless steel cable systems and pulleys with bearings to ensure long life.
- Nova-Lite Vu panels typically drop to open but an option to pull up to open is available.
- Perimeter gasket system and adjustable brackets to ensure a good seal between panel & structure.