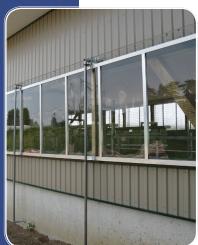

## The Nova-Lite Vu Panel

Sun-North Systems Ltd. manufactures and installs Nova-Lite Vu sliding crystal clear acrylic glass panels in a wide range of sizes. The panels are virtually unbreakable and allow full light penetration.

Nova-Lite Vu offers a variable ventilation opening with an all aluminum heavy duty window frame assembly. Our clients find it the best panels for their tie stall barns, milking parlours and equine areas.

- Continuous sidewall windows made to fit any length.
- 12" to 6' in height.
- Minimum maintenance.
- Stainless steel cable systems and pulleys with bearings to ensure long life.
- Nova-Lite Vu panels typically drop to open but an option to pull up to open is available.
- Perimeter gasket system and adjustable brackets to ensure a good seal between panel & structure.