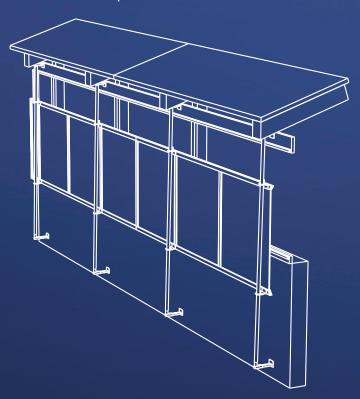

## The Nova-Lite Vu Panel

Sun-North Systems Ltd. manufactures and installs Nova-Lite Vu sliding crystal clear acrylic glass panels in a wide range of sizes. The panels are virtually unbreakable and allow full light penetration.

Nova-Lite Vu offers a variable ventilation opening with an all aluminum heavy duty window frame assembly. Our clients find it the best panels for their tie stall barns, milking parlours and equine areas.

- Continuous sidewall windows made to fit any length.
- 12" to 6' in height.
- Minimum maintenance.
- Stainless steel cable systems and pulleys with bearings to ensure long life.
- Nova-Lite Vu panels typically drop to open but an option to pull up to open is available.
- Perimeter gasket system and adjustable brackets to ensure a good seal between panel & structure.